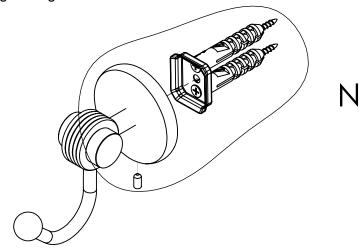

## INSTALLATION INSTRUCTIONS

**Step 2:** Attach Bracket to Mounting Plate.

Place bracket on mounting plate and secure by tightening set screw as shown below.