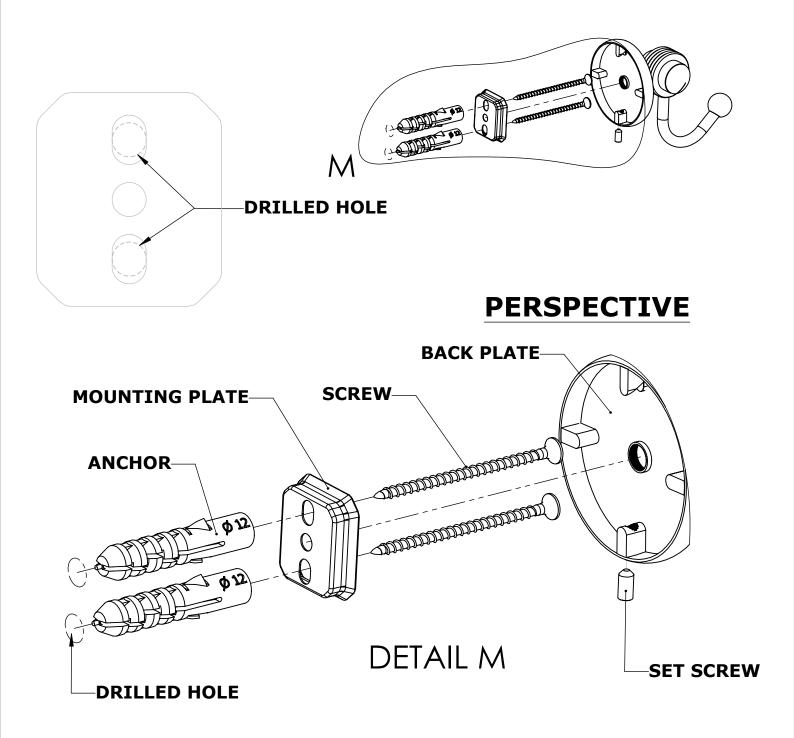

## Step 1: Drill holes in Wall for screw anchors and attach Mounting Plate to Wall

Determine your desired location for installation and make a mark for the location of the mounting plate. Remove mounting plate from backplate by loosening set screw in backplate as pictured below. Place center hole of mounting plate over mark made above. Make 2 marks where mounting screws will be placed as shown below. Drill hole at each of the marks. (You may substitute other style mounting anchors or screws if desired). Place anchors into the holes made. Place mounting plate over holes and secure to mounting surface using screws as shown below.

## **PERSPECTIVE**