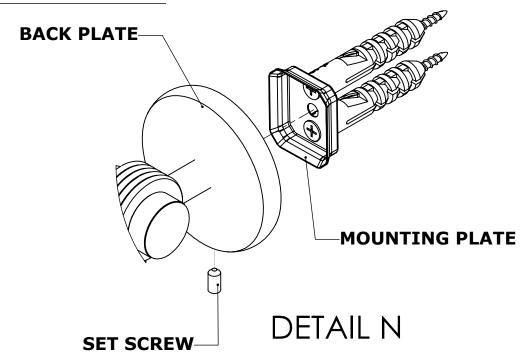

## INSTALLATION INSTRUCTIONS

**Step 2:** Attach Bracket to Mounting Plate.

Place bracket on mounting plate and secure by tightening set screw as shown below.